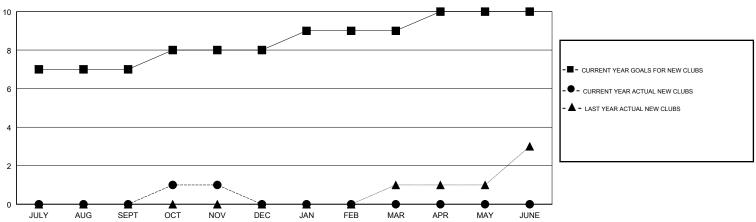

## **LOCATION INDIA**

**GMT CA** 

| Clubs                 |               |           | Members       |                       |                           |                         |                                                    |
|-----------------------|---------------|-----------|---------------|-----------------------|---------------------------|-------------------------|----------------------------------------------------|
| RESULTS FOR 2018-2019 |               |           |               | RESULTS FOR 2018-2019 |                           |                         |                                                    |
| QUARTER               | NEW CLUB GOAL | NEW CLUBS | DROPPED CLUBS | QUARTER               | MEMBER GROWTH NET<br>GOAL | MEMBER GROWTH<br>ACTUAL | DROPPED<br>MEMBERS ACTUAL<br>(including transfers) |
| JULY/AUG/SEPT         | 7             | 0         | 0             | JULY/AUG/SEPT         | 405                       | 67                      | 45                                                 |
| OCT/NOV/DEC           | 1             | 1         | 0             | OCT/NOV/DEC           | 105                       | 61                      | 12                                                 |
| JAN/FEB/MAR           | 1             | 0         | 0             | JAN/FEB/MAR           | 105                       | 0                       | 0                                                  |
| APR/MAY/JUNE          | 1             | 0         | 0             | APR/MAY/JUNE          | 55                        | 0                       | 0                                                  |

#### GOALS AND ACTUAL NEW CLUBS CUMULATIVE