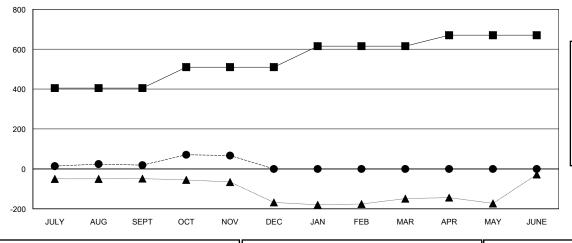

## **LOCATION INDIA**

**GMT CA** 

| Clubs                 |               |           | Members       |                       |                           |                         |                                                    |
|-----------------------|---------------|-----------|---------------|-----------------------|---------------------------|-------------------------|----------------------------------------------------|
| RESULTS FOR 2018-2019 |               |           |               | RESULTS FOR 2018-2019 |                           |                         |                                                    |
| QUARTER               | NEW CLUB GOAL | NEW CLUBS | DROPPED CLUBS | QUARTER               | MEMBER GROWTH NET<br>GOAL | MEMBER GROWTH<br>ACTUAL | DROPPED<br>MEMBERS ACTUAL<br>(including transfers) |
| JULY/AUG/SEPT         | 7             | 0         | 0             | JULY/AUG/SEPT         | 405                       | 67                      | 45                                                 |
| OCT/NOV/DEC           | 1             | 1         | 0             | OCT/NOV/DEC           | 105                       | 61                      | 12                                                 |
| JAN/FEB/MAR           | 1             | 0         | 0             | JAN/FEB/MAR           | 105                       | 0                       | 0                                                  |
| APR/MAY/JUNE          | 1             | 0         | 0             | APR/MAY/JUNE          | 55                        | 0                       | 0                                                  |

## GOALS AND ACTUAL MEMBERS CUMULATIVE

| -■- MEMBER GROWTH NET GOAL        |  |
|-----------------------------------|--|
| - ● - MEMBER GROWTH ACTUAL        |  |
| - ▲ - LAST YEAR MEMBERSHIP ACTUAL |  |
|                                   |  |
|                                   |  |